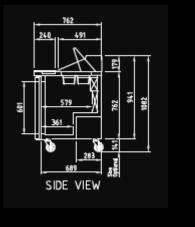

## **CMST-48 Standard Preparation Fridge - 2 Doors**

MODEL CMST-48 Saladette TEMPERATURE RANGE +1° to +8°C DIMENSIONS W1225 x D762 x H1105 CAPACITY 340 Litres

| MODEL       | CMST-48 Saladette            |
|-------------|------------------------------|
| TEMP RANGE  | +1° to +8°C                  |
| REFRIGERANT | R134a                        |
| COMPRESSOR  | 1⁄3 HP                       |
| CONNECTION  | 13 amp (Plug-in)             |
| FINISH      | Stainless                    |
| DIMENSIONS  | W1225 x D762 x H1105 at rear |
| CAPACITY    | 340 Litres                   |
| WEIGHT      | 110kg                        |