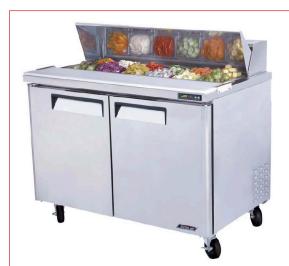

## **CMST-48 Standard Preparation Fridge - 2 Doors**

MODEL CMST-48 Saladette TEMPERATURE RANGE +1° to +8°C DIMENSIONS W1225 x D762 x H1105 CAPACITY 340 Litres

## DURABLE DESIGN

- Large mega open top (12 GN 1/6)
- Preserves meat, dairy and general produce
- Quality stainless steel materials throughout
- · Heavy duty adjustable shelving
- Exterior digital display standard

#### SUPERIOR BUILD QUALITY

- All rounded corner interiors
- Excellent branded interior components
- Certified and guaranteed for CE, NSF and UL for quality and efficiency
- Reversible chopping board

## SPECIAL FEATURES

- \*Reversible chopping board
- \*High quality stainless throughout
- \*Automatic defrost system
- \*Heavy duty castors fitted
- \*Safety recess door handle
- \*Adjustable internal shelves
- \*Digital display
- \*Spring loaded self close doors
- \*Slim fit, rear mounted compressor
- \*Twin zone uniform air distribution
- \*Internal door stoppers to protect gaskets seals
- \*Forced air cooling system
- \*Cutting Board 1200 x 240
- \*Forced air cooling to interior and top area