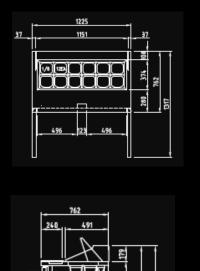

## **CMST-48 Standard Preparation Fridge - 2 Doors**

MODEL CMST-48 Saladette TEMPERATURE RANGE +1° to +8°C DIMENSIONS W1225 x D762 x H1105 CAPACITY 340 Litres

| MODEL       | CMST-48 Saladette            |
|-------------|------------------------------|
| TEMP RANGE  | +1° to +8°C                  |
| REFRIGERANT | R134a                        |
| COMPRESSOR  | 1⁄3 HP                       |
| CONNECTION  | 13 amp (Plug-in)             |
| FINISH      | Stainless                    |
| DIMENSIONS  | W1225 x D762 x H1105 at rear |
| CAPACITY    | 340 Litres                   |
| WEIGHT      | 110kg                        |