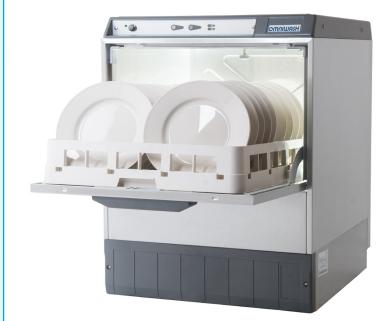

## **5000ST DISHWWASHER**

## **Description**

A versatile easy to use dish or glasswasher producing high quality results. This class performance undercounter machine uses minimal space and low energy consumtion. Its stainless casing makes it durable through washing cycles.

## **Star Features**

- One touch control
- ✤ Fast wash cycles
- 🔆 Auto rinse aid dosing
- ✤ Gravity draining
- ✤ Low water wasted
- ✤ Compact design
- ✤ Up to 20 racks p/hr
- ✤ Fast recovery

63,5

386

368

F