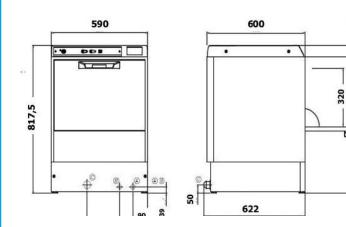

- Hygienic rinsing
- ✤ Cycle lamp indicator
- Labour saving

| 5000ST Dishwasher  |                    |
|--------------------|--------------------|
| Dimensions         | W590 x D600 x H820 |
| Basket Size        | 500 x 500mm (2)    |
| Cycle Time         | 2 minutes          |
| Inside Load Height | 320mm              |
| Wash Pump Power    | 0.75Kw (1 HP)      |
| Boiler Element     | 2700 Watts         |
| Wash Tank Element  | 2200 Watts         |
| Wash Tank Capacity | 29Lt               |
| Total Power        | 3.65Kw             |
| Connection         | 20 Amp             |
| Net Weight         | 46Kg               |
| Shipping Weight    | 53Kg               |
| Packing Dimensions | W650 x D740 x H860 |