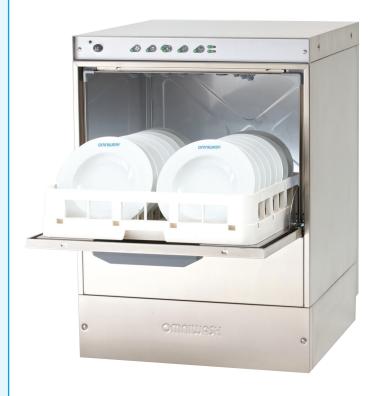

## **EVO5000 DISHWASHER**

## **Description**

Many new advanced features have been built into the new EVO dishwasher. It has a superb heat booster for fast recovery in busy operations. Top quality components and materials are used in the construction of this warewashing machine.

## **Star Features**

- Fast wash cycles
- \* Auto rinse aid dosing
- \* Low water consumption
- \* Wash tank surface filters
- ₩ Up to 30 racks p/hr
- **☀** Fast recovery
- Hygienic rinsing
- Cycle lamp indicator
- \* Auto detergent dosing
- \* Labour saving