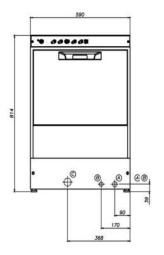

| EVO5000 Dishwasher |                    |
|--------------------|--------------------|
| Dimensions         | W590 x D600 x H820 |
| Basket Size        | 500 x 500mm        |
| Cycle Time         | 2,3 or 4 minutes   |
| Inside Load Height | 320mm              |
| Wash Pump Power    | 0.75Kw (1 HP)      |
| Boiler Element     | 2700 Watts         |
| Wash Tank Element  | 2200 Watts         |
| Wash Tank Capacity | 29Lt               |
| Total Power        | 3.7Kw              |
| Connection         | 20 Amp             |
| Net Weight         | 50Kg               |
| Shipping Weight    | 55Kg               |
| Packing Dimensions | W610 x D740 x H860 |