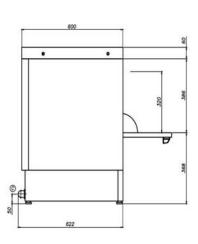

| EVO5000 Dishwasher |                    |
|--------------------|--------------------|
| Dimensions         | W590 x D600 x H820 |
| Basket Size        | 500 x 500mm        |
| Cycle Time         | 2,3 or 4 minutes   |
| Inside Load Height | 320mm              |
| Wash Pump Power    | 0.75Kw (1 HP)      |
| Boiler Element     | 2700 Watts         |
| Wash Tank Element  | 2200 Watts         |
| Wash Tank Capacity | 29Lt               |
| Total Power        | 3.7Kw              |
| Connection         | 20 Amp             |
| Net Weight         | 50Kg               |
| Shipping Weight    | 55Kg               |
| Packing Dimensions | W610 x D740 x H860 |