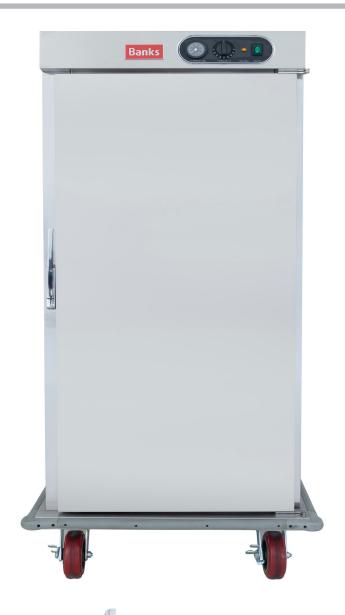

## **BFW501 Heated Banqueting Cart**

## **Description**

Efficient and convenient solution for holding hot food. Perfect when catering for large numbers including weddings, banquets, conferences, schools and many other events.

## **Special Features**

- ☑ Consistent temperature control
- **▼** Stainless construction
- ▼ Robust and long lasting
- **▼** Easy front-mounted control
- ✓ Insulated body

- **▼** Twin pull / push bars
- **✓** Large GN 2/1 interior
- ▼ Water reservoir in cabinet
- **☑** Durable Bumpers

## **Technical Specification**

| DIMENSIONS  | W800 x D975 x H1790 |
|-------------|---------------------|
| TEMPERATURE | 50°C to 110°C       |
| CAPACITY    | 500 Lt              |
| POWER       | 2.62 Kw             |
| NETT WEIGHT | 182 Kg              |
| GTIN No     | 5391538050861       |
|             |                     |