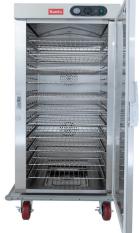

## **Special Features**

- ☑ Consistent temperature control
- **▼** Stainless construction
- ▼ Robust and long lasting
- **▼** Easy front-mounted control
- ✓ Insulated body

- **▼** Twin pull / push bars
- **✓** Large GN 2/1 interior
- ▼ Water reservoir in cabinet
- **☑** Durable Bumpers