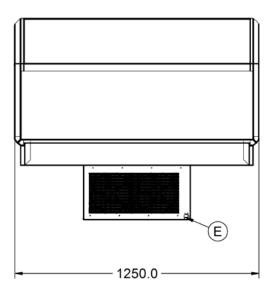

#### **Power and Performance** Summary Total Power kW 0 700 Brand Lincat Range Seal Temperature Range °C 3-7 Series 650 Series IP Rating IP33 Power Type Electric **Temperature Control** Electronic Unit Type Counter-top Available in UK Only No **UK Warranty** 2 Years Parts and Labour Warranty Export Warranty Contact your local dealer GTIN 5056105103936 **Key Specifications** Number of Shelves included 2 Number of Shelf Positions 2 Refrigerant Type R452a Service Type Back service Type of Lighting Fluorescent Weights and Dimensions **Supply Connections** Unit Height (External) mm **Requires Installation** 755 No Unit Width (External) mm 1250 **Requires Electrical Supply** Yes Unit Depth (External) mm UK 3 Pin Plug 650 Yes Height (Internal) mm 560 **Requires Hardwiring** No Width (Internal) mm **Electrical Supply Rating Watts** 729 Depth (Internal) mm 570 Single Phase Amps 3.20 Shelf Dimensions Width mm 1,150 Single Phase Voltage 230 Shelf Dimensions Depth mm 525 Net Weight Kg 134

#### **Technical Picture**

lincat