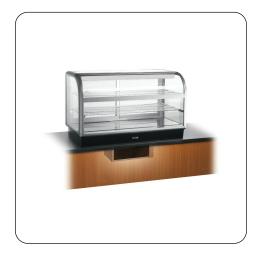

### lincat

C6R/125BU - Lincat Seal 650 Series Counter-top Curved Front Refrigerated Merchandiser - Back-Service - Under-Counter Power Pack - W 1250 mm - 0.7 kW

Enhance your food sales by showcasing sandwiches, baguettes, yoghurts, fruit and drinks in the Seal 650 Range Curved Front Refrigerated Merchandiser.

- Using precise thermostatic control this unit holds food from 3°C - 7°C. It enables the user to accurately monitor the temperature of product for the absolute best results
- Digital display which gives clear indication of temperature to the user
- The unit is double glazed which keeps the cool air locked in, this in turn gives the customer better results while also saving money through energy efficiency.
- Provides daylight balanced illumination, which lights up the units interior and spotlights each product

 Options for self service or back service are also available.

Spacious unit enabling you to showcase a wide variety of product