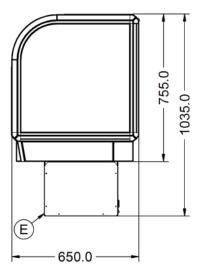

#### **Power and Performance** Summary Total Power kW 0 700 Brand Lincat Range Seal Temperature Range °C 3-7 Series 650 Series IP Rating IP33 Power Type Electric **Temperature Control** Electronic Unit Type Counter-top Available in UK Only No **UK Warranty** 2 Years Parts and Labour Warranty Export Warranty Contact your local dealer GTIN 5056105103936 **Key Specifications** Number of Shelves included 2 Number of Shelf Positions 2 Refrigerant Type R452a Service Type Back service Type of Lighting Fluorescent Weights and Dimensions **Supply Connections** Unit Height (External) mm **Requires Installation** 755 No Unit Width (External) mm 1250 **Requires Electrical Supply** Yes Unit Depth (External) mm UK 3 Pin Plug 650 Yes Height (Internal) mm 560 **Requires Hardwiring** No Width (Internal) mm **Electrical Supply Rating Watts** 729 Depth (Internal) mm 570 Single Phase Amps 3.20 Shelf Dimensions Width mm 1,150 Single Phase Voltage 230 Shelf Dimensions Depth mm 525 Net Weight Kg 134

#### **Technical Picture**

lincat