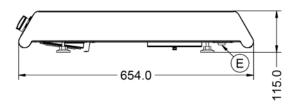

## **Specifications Summary Power and Performance Brand** Lincat Total Power kW 3.0 Range Specialist IP Rating **Power Type** Electric **Temperature Control** Electronic **Unit Type** Rating per Hob kW Rear 2.0; Front 1.0 Counter-top Available in UK Only **UK Warranty** 2 Years Parts and Labour Warranty **Export Warranty** Contact your local dealer **GTIN** 5056105101840 **Key Specifications Weights and Dimensions** Number of Hobs Unit Height (External) mm 2 115 Shape of Hob Round Unit Width (External) mm 350 Unit Depth (External) mm 654 **Hob Dimensions mm** Rear 180; Front 120 Net Weight Kg 12.2 **Supply Connections Shipping Requires Installation** Packed Weight Kg No **Requires Electrical Supply** Packed Height cm 25 Yes **UK 3 Pin Plug** Packed Width cm Yes 70 Packed Depth cm Requires Hardwiring 55 Nο **Electrical Supply Rating Watts** 3,000 Single Phase Amps 13.0 Single Phase Voltage