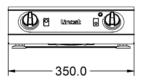

## **Specifications Summary Power and Performance Brand** Lincat Total Power kW 3.0 Range Specialist IP Rating **Power Type** Electric **Temperature Control** Electronic **Unit Type** Rating per Hob kW Rear 2.0; Front 1.0 Counter-top Available in UK Only **UK Warranty** 2 Years Parts and Labour Warranty **Export Warranty** Contact your local dealer **GTIN** 5056105101840 **Key Specifications Weights and Dimensions** Number of Hobs Unit Height (External) mm 2 115 Shape of Hob Round Unit Width (External) mm 350 Unit Depth (External) mm 654 **Hob Dimensions mm** Rear 180; Front 120 Net Weight Kg 12.2 **Supply Connections Shipping Requires Installation** Packed Weight Kg No **Requires Electrical Supply** Packed Height cm 25 Yes **UK 3 Pin Plug** Packed Width cm Yes 70 Packed Depth cm Requires Hardwiring 55 Nο **Electrical Supply Rating Watts** 3,000 Single Phase Amps 13.0 Single Phase Voltage