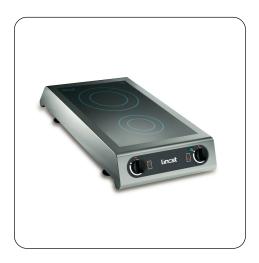

IH21 - Lincat Electric Counter-top Induction Hob - 2 Zones - W 350 mm - 3.0 kW Embrace the power and energy saving capabilities of the 3kW Lincat Twin Zone Induction Hob.

- Twin cooking zones for high output. Highly responsive and controllable cooking method.
- High power delivers almost twice the cooking power of a similarly rated gas hob, whilst saving energy
- Boost function delivers power when it's most needed
- Portable, plug-in device easy to move around the kitchen and ideal for event catering. Functional and attractive profile is perfect for front of house theatre-style cooking
- Pan detection function cuts power when no pan is present, cutting running costs and creating a safer, more comfortable working environment.
- Automatic heat up function switches to a preset power level after full power heat up
- 6mm thick high impact resistant ceramic glass ceramic surface will withstand hard knocks and is easy to clean
- Easy to use rotary controls complete with LED display of power level. Easy to change filter, built into the base of the unit. Powerful internal cooling fan and overheat protection for long service life