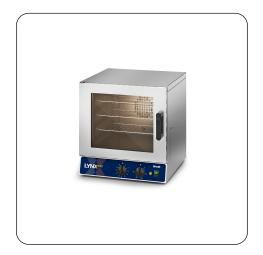

# LCOT - Lincat Lynx 400 Tall Convection Oven - W 495 mm - D 570 mm - 2.5 kW

Lynx 400 Series Slim Convection Oven 2.5kW accommodates 4 x 2/3 gastronorms.

- Powerful fan assisted cooking for uniform heat, and consistent cooking results
- Powerful 2.5kW oven allows rapid heat up time
- Accommodates 4 x 2/3 gastronorms placed directly on shelf runners
- Easy plug and play operation 13A plug
- ▼ Temperature range 50 250°C

- Simple dial controls with 55 minute timer enabling accurate cooking time
- Side opening door with double glazed glass viewing panel, for energy efficiency, and cool touch door
- Two removable chromed rod shelves
- User-replaceable inner door glass, light bulb and door seal