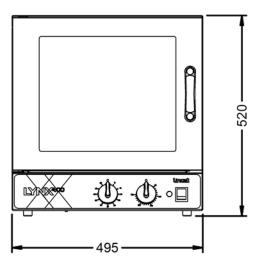

## **Lincat**

| Weights and Dimensions    |      | Supply Connections             |       |
|---------------------------|------|--------------------------------|-------|
| Unit Height (External) mm | 520  | Requires Installation          | No    |
| Unit Width (External) mm  | 495  | Requires Electrical Supply     | Yes   |
| Unit Depth (External) mm  | 570  | UK 3 Pin Plug                  | Yes   |
| Height (Internal) mm      | 362  | Requires Hardwiring            | No    |
| Width (Internal) mm       | 380  | Electrical Supply Rating Watts | 2,500 |
| Depth (Internal) mm       | 390  | Single Phase Amps              | 10.9  |
| Shelf Dimensions Width mm | 378  | Single Phase Voltage           | 230   |
| Shelf Dimensions Depth mm | 326  | USB Port                       | No    |
| Net Weight Kg             | 29.3 |                                |       |
| Shipping                  |      |                                |       |
| Packed Weight Kg          | 38.3 |                                |       |
| Packed Height cm          | 76.5 |                                |       |
| Packed Width cm           | 68.5 |                                |       |
| Packed Depth cm           | 81.3 |                                |       |