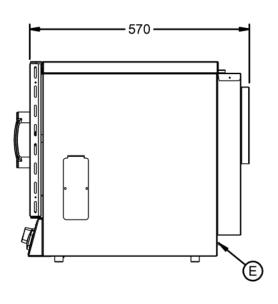

## **Lincat**

| Weights and Dimensions    |      | Supply Connections             |       |
|---------------------------|------|--------------------------------|-------|
| Unit Height (External) mm | 520  | Requires Installation          | No    |
| Unit Width (External) mm  | 495  | Requires Electrical Supply     | Yes   |
| Unit Depth (External) mm  | 570  | UK 3 Pin Plug                  | Yes   |
| Height (Internal) mm      | 362  | Requires Hardwiring            | No    |
| Width (Internal) mm       | 380  | Electrical Supply Rating Watts | 2,500 |
| Depth (Internal) mm       | 390  | Single Phase Amps              | 10.9  |
| Shelf Dimensions Width mm | 378  | Single Phase Voltage           | 230   |
| Shelf Dimensions Depth mm | 326  | USB Port                       | No    |
| Net Weight Kg             | 29.3 |                                |       |
| Shipping                  |      |                                |       |
| Packed Weight Kg          | 38.3 |                                |       |
| Packed Height cm          | 76.5 |                                |       |
| Packed Width cm           | 68.5 |                                |       |
| Packed Depth cm           | 81.3 |                                |       |