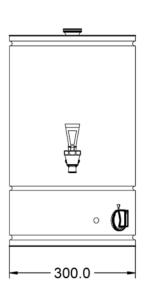

#### **Specifications Summary Power and Performance Brand** Lincat Total Power kW 3.0 Temperature Range °C Range Specialist Up to 100 **Power Type** Electric **IP Rating** IP23 **Unit Type** Counter-top **Hourly Output Litres** 31 Available in UK Only **Hourly Output Cups** 155 **UK Warranty Temperature Control** 2 Years Parts and Labour Warranty Mechanical **Export Warranty** Contact your local dealer GTIN 5056105101437 **Key Specifications** Capacity **Hot and Cold Water Output** Outlet Single Tap No **Rapid Draw Off Litres** Dispense Lock 18.0 Rapid Draw Off Cups 90 **Capacity Litres** 18.0 **Weights and Dimensions Supply Connections** Unit Height (External) mm 522 Requires Installation No Unit Width (External) mm **Requires Electrical Supply** 300 Unit Depth (External) mm 300 **UK 3 Pin Plug** Yes Net Weight Kg **Requires Hardwiring** No **Electrical Supply Rating Watts** 3,000 Single Phase Amps 13 Single Phase Voltage 230 **Shipping** Packed Weight Kg 9.4 Packed Height cm 49.5 Packed Width cm 70 Packed Depth cm

# **Technical Picture**

40