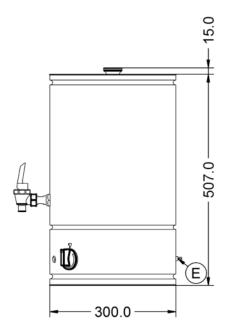

#### **Specifications Summary Power and Performance Brand** Lincat Total Power kW 3.0 Temperature Range °C Range Specialist Up to 100 **Power Type** Electric **IP Rating** IP23 **Unit Type** Counter-top **Hourly Output Litres** 31 Available in UK Only **Hourly Output Cups** 155 **UK Warranty Temperature Control** 2 Years Parts and Labour Warranty Mechanical **Export Warranty** Contact your local dealer GTIN 5056105101437 **Key Specifications** Capacity **Hot and Cold Water Output** Outlet Single Tap No **Rapid Draw Off Litres** Dispense Lock 18.0 Rapid Draw Off Cups 90 **Capacity Litres** 18.0 **Weights and Dimensions Supply Connections** Unit Height (External) mm 522 Requires Installation No Unit Width (External) mm **Requires Electrical Supply** 300 Unit Depth (External) mm 300 **UK 3 Pin Plug** Yes Net Weight Kg **Requires Hardwiring** No **Electrical Supply Rating Watts** 3,000 Single Phase Amps 13 Single Phase Voltage 230 **Shipping** Packed Weight Kg 9.4 Packed Height cm 49.5 Packed Width cm 70 Packed Depth cm

# **Technical Picture**

40