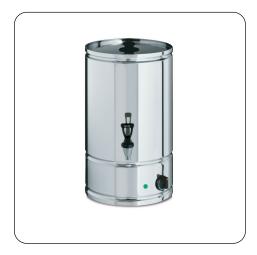

# LWB4 - Lincat Countertop Manual Fill Water Boiler - W 300 mm - 3.0 kW

Whichever hot drink you're serving, do it with ease with this simple to use 18 Litre Lincat Manual Fill Water Boiler.

- Easy to use, simple fill, set the thermostat and have 18 litres of piping hot water ready to serve in 33 minutes
- Ideal for providing a constant flow of boiling water for tea, coffee, hot chocolate and soup
- Ideal for either continuous use during the busiest periods or occasional use at quieter times
- Convenient, portable access to piping hot water without the need for hardwiring or mains plumbing

- High quality non-drip taps
- Simmerstat temperature control
- Easy to descale and clean