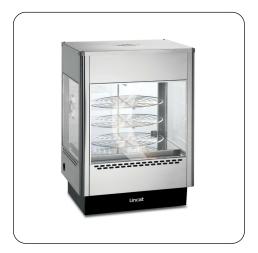

UM50D - Lincat Seal Counter-top Upright Heated Merchandiser -Rotating Rack - Two doors - W 562 mm - 1.4 kW Tempt customers with perfect pizzas, pies and pastries on the Seal Upright Heated Merchandiser's rotating chrome plated rack.

- Robust stainless steel construction hygienic and easy to clean
- Minimum food holding temperature of 72°C

- Rotating chrome plated rack for attractive appearance and ease of cleaning
- Humidity feature keeps food in perfect condition for longer, minimising waste
- Suitable for back-service applications