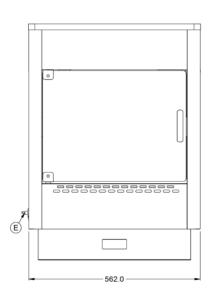

#### **Key Specifications**

**Weights and Dimensions** 

Unit Height (External) mm

Unit Width (External) mm

Unit Depth (External) mm

Height (Internal) mm

Width (Internal) mm

Depth (Internal) mm

562

562

370

554

554

47

3 x 370