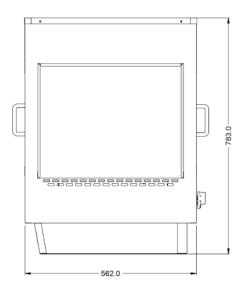

#### **Key Specifications**

**Weights and Dimensions** 

Unit Height (External) mm

Unit Width (External) mm

Unit Depth (External) mm

Height (Internal) mm

Width (Internal) mm

Depth (Internal) mm

GTIN

Number of Shelves included 3
Number of Shelf Positions 3

 Service Type
 Front service

 Rack Type
 Rotating

 Type of Lighting
 Fluorescent

 Heated Base
 Yes

5056105104445

783

562

562

370

554

554

47

3 x 370