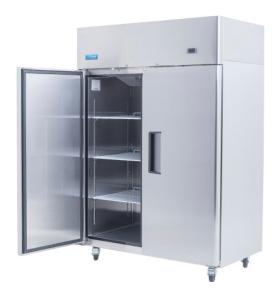

## **Star Features**

- Fully ventilated cooling
- Digital controller
- Castors as standard
- Top mounted motor
- Quick pulldown
- Strong construction
- Quality compressor
- 6 x shelves included (525 X 530)
- Shelf clips