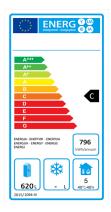

### **TECHNICAL SPECIFICATION**

| DIMENSIONS      | W1200 x D740 x H1950  |
|-----------------|-----------------------|
| INTERNATAL SIZE | W1100 x D540 x H1380  |
| CAPACITY        | 900 Lt Gross          |
| TEMPERATURE     | -2°C to +8°C          |
| DOORS           | 2                     |
| SHELVES         | 6 (523 x 530 )        |
| REFRIGERANT     | R290                  |
| LOCKS           | 2                     |
| COMPRESSOR      | 1/2 H.P. EMBRACO      |
| COOLING TYPE    | VENTILATED            |
| CONTROLLER      | Digital               |
| CASTORS         | 4 (2 with Brakes)     |
| AMPS            | 3.0                   |
| POWER           | 408 Watts ( Plug-in ) |
| SHIP WEIGH      | 153 Kg                |
| ENERGY RATING   | С                     |