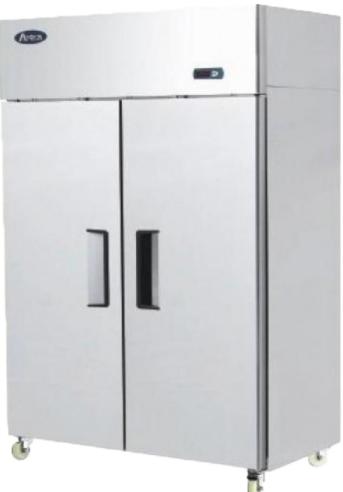

# Double Door Refrigerator

## **Star Features**

- Fully ventilated cooling
- Digital controller
- Castors as standard
- Top mounted motor
- Quick pulldown
- Strong construction
- Quality compressor
- 6 x shelves included (525 X 530)
- Shelf clips