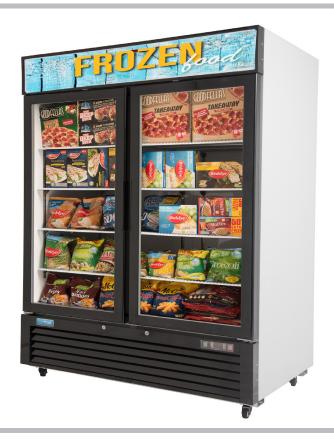

## **Description**

Heavy duty retail two door display freezer merchandiser. Excellent for showing frozen packaged produce with its high visibility doors. The top canopy is perfect for showing graphics. The cabinet has super interior LED lighting, adjustable shelves and a fully ventilated refrigeration system.

## **Star Features**

- Fully automatic
- Fan cooled interior
- Auto defrost
- Two door locks
- LED interior lights
- Digital display controller
- 8 Adjustable shelves
- Castors included
- Very reliable