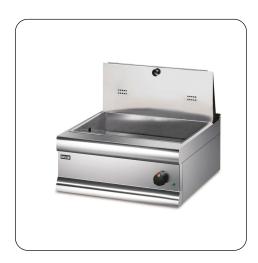

# **SILVERLINK 600**

CS6 - Lincat Silverlink 600 Electric Counter-top Chip Scuttle - W 600 mm - 0.75 kW Keep chips and other fried food deliciously crisp and succulent with the Silverlink 600 Electric Chip Scuttle.

- Provide a continuous supply of chips and other fried food, quickly and easily
- Crisp chips, the perforated drain plates ensures any excess oil is drained away
- Adjustable temperature control
- Easy to clean removable tank and drain plate