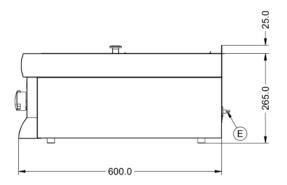

#### **Key Specifications**

Heated Base Yes
Heated Gantry No

Total Power kW 0.75
IP Rating IP33
Temperature Control Mechanical

Weights and Dimensions

Supply Connections

Unit Height (External) mm
290
Requires Installation
No
Unit Width (External) mm
600
Requires Electrical Supply
Yes

 Unit Depth (External) mm
 600
 UK 3 Pin Plug
 Yes

 Net Weight Kg
 18.9
 Requires Hardwiring
 No

 Electrical Supply Rating Watts
 750

 Single Phase Amps
 3.3

 Single Phase Voltage
 230