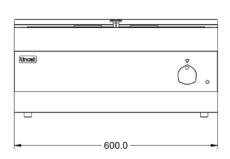

#### **Key Specifications**

Heated Base Yes
Heated Gantry No

Total Power kW 0.75
IP Rating IP33
Temperature Control Mechanical

Weights and Dimensions

Supply Connections

Unit Height (External) mm
290
Requires Installation
No
Unit Width (External) mm
600
Requires Electrical Supply
Yes

 Unit Depth (External) mm
 600
 UK 3 Pin Plug
 Yes

 Net Weight Kg
 18.9
 Requires Hardwiring
 No

 Electrical Supply Rating Watts
 750

 Single Phase Amps
 3.3

 Single Phase Voltage
 230