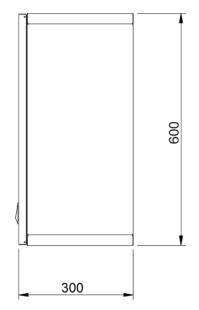

Constructed from stainless steel, meaning they're easy to clean and hygienic

 Additional shelves can be added at the customer's request

| Summary                   |                                   | Key Specifications         |   |  |
|---------------------------|-----------------------------------|----------------------------|---|--|
| Brand                     | Lincat                            | Number of Shelves included | 1 |  |
| Range                     | Specialist                        | Number of Shelf Positions  | 3 |  |
| Unit Type                 | Built-in                          |                            |   |  |
| Available in UK Only      | No                                |                            |   |  |
| UK Warranty               | 2 Years Parts and Labour Warranty |                            |   |  |
| Export Warranty           | Contact your local dealer         |                            |   |  |
| GTIN                      | 5056105102083                     |                            |   |  |
| Weights and Dimensions    |                                   |                            |   |  |
| Unit Height (External) mm | 600                               |                            |   |  |
| Unit Width (External) mm  | 750                               |                            |   |  |
| Unit Depth (External) mm  | 300                               |                            |   |  |
| Shelf Dimensions Width mm | 750                               |                            |   |  |
| Shelf Dimensions Depth mm | 212                               |                            |   |  |
| Net Weight Kg             | 18                                |                            |   |  |
| Shipping                  |                                   |                            |   |  |
| Packed Weight Kg          | 19.8                              |                            |   |  |
| Packed Height cm          | 49.5                              |                            |   |  |
| Packed Width cm           | 85.5                              |                            |   |  |
| Packed Depth cm           | 70                                |                            |   |  |

#### **Technical Picture**