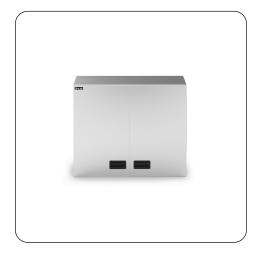

# WL7 - Lincat Built-in Wall Cupboard - W 750 mm

Store your kitchen essentials in the most hygienic way with the durable, easy to clean Lincat Wall Cupboard.

Spacious cupboard with a range of sizes available.

Constructed from stainless steel, meaning they're easy to clean and hygienic

 Additional shelves can be added at the customer's request

| Summary                   |                                   | Key Specifications         |   |  |
|---------------------------|-----------------------------------|----------------------------|---|--|
| Brand                     | Lincat                            | Number of Shelves included | 1 |  |
| Range                     | Specialist                        | Number of Shelf Positions  | 3 |  |
| Unit Type                 | Built-in                          |                            |   |  |
| Available in UK Only      | No                                |                            |   |  |
| UK Warranty               | 2 Years Parts and Labour Warranty |                            |   |  |
| Export Warranty           | Contact your local dealer         |                            |   |  |
| GTIN                      | 5056105102083                     |                            |   |  |
| Weights and Dimensions    |                                   |                            |   |  |
| Unit Height (External) mm | 600                               |                            |   |  |
| Unit Width (External) mm  | 750                               |                            |   |  |
| Unit Depth (External) mm  | 300                               |                            |   |  |
| Shelf Dimensions Width mm | 750                               |                            |   |  |
| Shelf Dimensions Depth mm | 212                               |                            |   |  |
| Net Weight Kg             | 18                                |                            |   |  |
| Shipping                  |                                   |                            |   |  |
| Packed Weight Kg          | 19.8                              |                            |   |  |
| Packed Height cm          | 49.5                              |                            |   |  |
| Packed Width cm           | 85.5                              |                            |   |  |
| Packed Depth cm           | 70                                |                            |   |  |