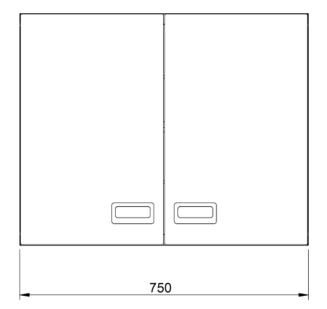

Constructed from stainless steel, meaning they're easy to clean and hygienic

 Additional shelves can be added at the customer's request

| Summary                   |                                   | Key Specifications         |   |  |
|---------------------------|-----------------------------------|----------------------------|---|--|
| Brand                     | Lincat                            | Number of Shelves included | 1 |  |
| Range                     | Specialist                        | Number of Shelf Positions  | 3 |  |
| Unit Type                 | Built-in                          |                            |   |  |
| Available in UK Only      | No                                |                            |   |  |
| UK Warranty               | 2 Years Parts and Labour Warranty |                            |   |  |
| Export Warranty           | Contact your local dealer         |                            |   |  |
| GTIN                      | 5056105102083                     |                            |   |  |
| Weights and Dimensions    |                                   |                            |   |  |
| Unit Height (External) mm | 600                               |                            |   |  |
| Unit Width (External) mm  | 750                               |                            |   |  |
| Unit Depth (External) mm  | 300                               |                            |   |  |
| Shelf Dimensions Width mm | 750                               |                            |   |  |
| Shelf Dimensions Depth mm | 212                               |                            |   |  |
| Net Weight Kg             | 18                                |                            |   |  |
| Shipping                  |                                   |                            |   |  |
| Packed Weight Kg          | 19.8                              |                            |   |  |
| Packed Height cm          | 49.5                              |                            |   |  |
| Packed Width cm           | 85.5                              |                            |   |  |
| Packed Depth cm           | 70                                |                            |   |  |

#### **Technical Picture**