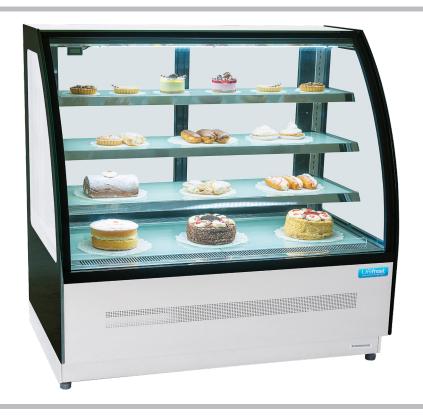

## CDV120S **Refrigerated Display Case**

## **Description**

This unit has 4 tiers of refrigerated display ideal for all your sweet or savoury products. With heated anti-mist glass to provide clear vision all day. High quality, Long lasting cabinet.

Excellent well lit display on each shelf with easy access from the sliding doors at the rear.

## **Star Features**

- Ventilated cooling
- Adjustable shelves
- Rear sliding doors
- Curved heated front
- Digital controller
- Individually lit shelves
- Stainless front
- LED light
- Double glazed
- Energy saving natural refrigerant
- Anti mist glass