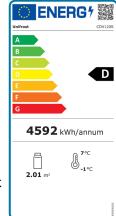

## **Technical Specfication**

| Model              | CDV120S              |
|--------------------|----------------------|
| GTIN No.           | 5391538050465        |
| Dimensions         | W1200 x D750 x H1350 |
| Temperature Range  | 0°C to +8 °C         |
| Optimum Storage    | 4 °C                 |
| Energy Consumption | 12.58Kw/24Hr         |
| Energy Class       | D                    |
| EEI                | 38.0                 |
| Display Are        | 2.01 M <sup>2</sup>  |
| Capacity           | 365 Litres           |
| Refrigerant        | R290 (130g)          |
| Power              | 13 Amp Plug          |
| Nett Weight        | 238Kg                |
| Packed Weight      | 268Kg                |