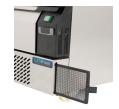

## **Description**

Highly accessible frozen or chilled food coveniently located under cooking or other equipment. Time saving innovative refrigeration.

## **Star Features**

- Very effective use of space
- GN size interior
- Two holding temperature options
- 304 Stainless construction
- Energy saving compressor
- Holds up to 150 mm deep GN Pans
- Swivel castors included
- Pans not included
- Easy clean pull out condenser filter

## **Technical Specfication**

| Model             | EB-CF1200                 |
|-------------------|---------------------------|
| GTIN No           | 5391538050199             |
| Dimensions        | W1230 x D700 x H605       |
| Temperature Range | -22°C up to +4°C          |
| Capacity Nett     | 116 Lt. (3 GN1/1 x 150mm) |
| Refrigerant       | R290 70gr                 |
| Compressor        | EMBRACO EMT2125U          |
| Climate Class     | 5                         |
| Power             | 13 Amp Plug-in            |
| Nett Weight       | 90Kg                      |
| Shipping Weight   | 105Kg                     |
| Shipping Carton   | W1300 x D760 x H720       |
|                   |                           |