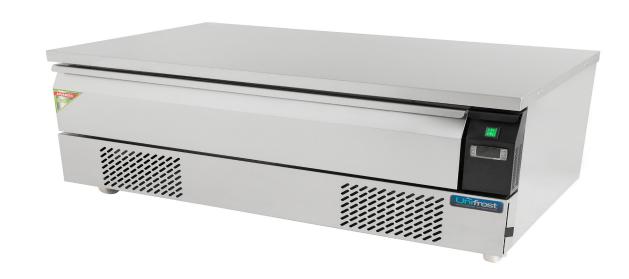

## **Description**

Highly accessible frozen or chilled food coveniently located under cooking or other equipment. Time saving innovative refrigeration.

## **Star Features**

- Very effective use of space
- GN size interior
- Two holding temperature options
- 304 Stainless construction
- Energy saving compressor
- Holds up to 150 mm deep GN Pans
- Swivel castors included
- Pans not included
- Easy clean pull out condenser filter