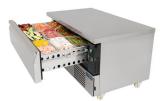

## **Star Features**

- Very effective use of space
- GN size interior
- Two holding temperature options
- 304 Stainless construction
- Energy saving compressor
- Holds up to 150 mm deep GN Pans
- Swivel castors included
- Pans not included
- Easy clean pull out condenser filter