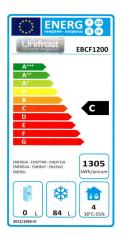

## **Technical Specfication**

| Model             | EB-CF1200                 |
|-------------------|---------------------------|
| GTIN No           | 5391538050199             |
| Dimensions        | W1230 x D700 x H605       |
| Temperature Range | -22°C up to +4°C          |
| Capacity Nett     | 116 Lt. (3 GN1/1 x 150mm) |
| Refrigerant       | R290 70gr                 |
| Compressor        | EMBRACO EMT2125U          |
| Climate Class     | 5                         |
| Power             | 13 Amp Plug-in            |
| Nett Weight       | 90Kg                      |
| Shipping Weight   | 105Kg                     |
| Shipping Carton   | W1300 x D760 x H720       |
|                   |                           |