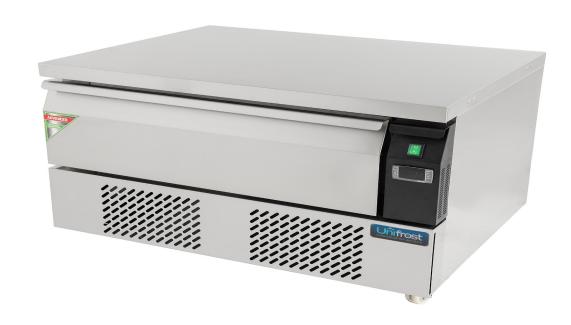

## **Description**

Highly accessible frozen or chilled food coveniently located under cooking or other equipment. Time saving innovative refrigeration. Also can be a base for combi ovens.

## **Star Features**

- Very effective use of space
- GN size interior
- Two holding temperature options
- 304 Stainless construction
- Energy saving compressor
- Holds up to 150 mm deep GN Pans
- Swivel castors included
- Pans not included
- Easy clean pull out condenser filter