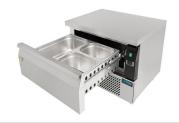

## **Description**

Highly accessible frozen or chilled food coveniently located under cooking or other equipment. Time saving innovative refrigeration. Also can be a base for combi ovens.

## **Star Features**

- Very effective use of space
- GN size interior
- Two holding temperature options
- 304 Stainless construction
- Energy saving compressor
- Holds up to 150 mm deep GN Pans
- Swivel castors included
- Pans not included
- Easy clean pull out condenser filter

## **Technical Specfication**

| Model             | EB-CF900                    |
|-------------------|-----------------------------|
| GTIN No           | 5391538050182               |
| Dimensions        | W905 x D700 x H605          |
| Temperature Range | -22°C up to +4°C            |
| Capacity Nett     | 55 Litres (2 GN1/1 x 150mm) |
| Refrigerant       | R290 70gr                   |
| Compressor        | EMBRACO EMT2121U            |
| Power             | 13 Amp Plug-in              |
| Nett Weight       | 68.8Kg                      |
| Shipping Weight   | 82.6Kg                      |
| Shipping Carton   | W975 x D760 x H720          |
|                   |                             |