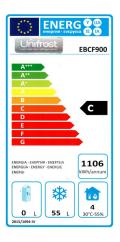

## **Technical Specfication**

| Model             | EB-CF900                    |
|-------------------|-----------------------------|
| GTIN No           | 5391538050182               |
| Dimensions        | W905 x D700 x H605          |
| Temperature Range | -22°C up to +4°C            |
| Capacity Nett     | 55 Litres (2 GN1/1 x 150mm) |
| Refrigerant       | R290 70gr                   |
| Compressor        | EMBRACO EMT2121U            |
| Power             | 13 Amp Plug-in              |
| Nett Weight       | 68.8Kg                      |
| Shipping Weight   | 82.6Kg                      |
| Shipping Carton   | W975 x D760 x H720          |
|                   |                             |