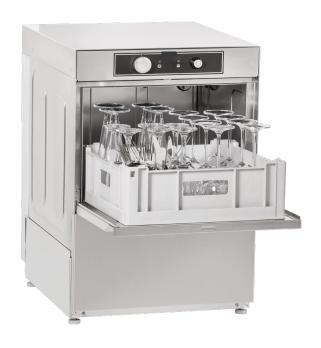

## **K400 MAX**

## Glasswasher

## **Description**

K400 MAX is a highly specced glasswasher with built in drain pump, detergent and rinse aid pumps.

Economic and seamless operation that includes great performance for every day cleaning of glassware, cups and saucers.

## **Star Features**

- \* Completely automatic operation
- \* Built-in detergent and rinse pumps
- \* Drain pump
- \* Fast hygienic wash cycle
- \* Stainless construction
- \* Double walled door
- \* Rotating wash and rinse arms
- \* Non-return water valve