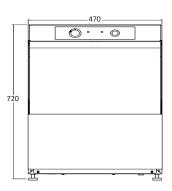

| TECHNICAL SPECIFICATION |                    |
|-------------------------|--------------------|
| Model                   | K400 MAX           |
| Dimensions              | W470 x D525 x H720 |
| Cycle Time              | 2 mins             |
| Wash Temp               | 60°C               |
| Rinse Temp              | 85°C               |
| Water Consumption       | 2.5 Lt / cycle     |
| Glassware Opening       | 270 mm Clearance   |
| Rinse Tank Capacity     | 5 Lt               |
| Wash Tank Capacity      | 15 Lt              |
| Wash Pump               | 300 Watt           |
| Boiler Heater           | 2.4 Kw             |
| Wash Tank Heater        | 2 Kw               |
| Power                   | 2.7Kw (Plug-in)    |
| Basket Size (2)         | 400 x 400 mm       |
| Water Connection        | 3/4"               |
| Waste Connection        | 25 mm              |
| Nett Weight             | 36 Kg              |
| Packing Dimensions      | W570 x D720 x H870 |
| Packed Weight           | 42.7 Kg            |
| GTIN No                 | 5391538051066      |
|                         |                    |