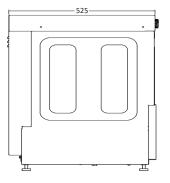

| TECHNICAL SPECIFICATION |                    |
|-------------------------|--------------------|
| Model                   | K400 MAX           |
| Dimensions              | W470 x D525 x H720 |
| Cycle Time              | 2 mins             |
| Wash Temp               | 60°C               |
| Rinse Temp              | 85°C               |
| Water Consumption       | 2.5 Lt / cycle     |
| Glassware Opening       | 270 mm Clearance   |
| Rinse Tank Capacity     | 5 Lt               |
| Wash Tank Capacity      | 15 Lt              |
| Wash Pump               | 300 Watt           |
| Boiler Heater           | 2.4 Kw             |
| Wash Tank Heater        | 2 Kw               |
| Power                   | 2.7Kw (Plug-in)    |
| Basket Size (2)         | 400 x 400 mm       |
| Water Connection        | 3/4"               |
| Waste Connection        | 25 mm              |
| Nett Weight             | 36 Kg              |
| Packing Dimensions      | W570 x D720 x H870 |
| Packed Weight           | 42.7 Kg            |
| GTIN No                 | 5391538051066      |
|                         |                    |