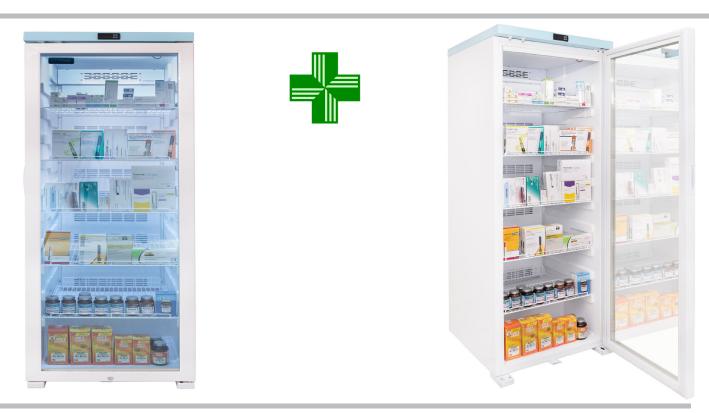

# Description

Large upright medical cabinet with precise electronic control for optimal storage. The unit has a rear mounted systems making maintenance access extremely easy, especially for regular cleaning. This Unifrost professional medical refrigerator is well built using quality energy efficient components.

The modern design includes an integrated door handle, clean hygienic lines, a high visibility digital controller and clear see through door.

### **Star Features**

- Electronic controlled
- Low and high alarm
- Safety lock
- Integrated handle
- Adjustable shelves
- Interior LED lights
- Lockable Doors
- Hi vis display
- Forced air cooling
- 5 Shelves inc (480 x 504)
- 10 Shelf positions