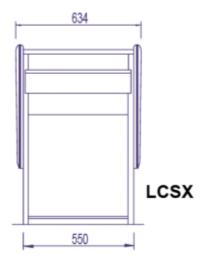

nd 45° LACE / LSCE and LACI / LSCI
- Plasticised grills display
- Frontal straight glass
- Exposition of stainless steel AISI 304 18/8
- Supplementary 10 Amp plug
- Exterior in skinplate (available in several colors)
- Built-in adjustable feet in height
- Capillary tube expansion valve
- Automatic evaporation
- Digital thermostat for temperature adjustment
- Door magnetic gask and easy to replace.

## **OPTIONS**

- Display with ventilated refrigeration
- External revetment in brushed stainless steel AISI 304
- Stainless steel grills Acrylic sliding doors for back of the display (except in the model with small glasses)
- Several decorations available.



Espessura do lateral 45mm | Lateral thickness 45mm | Epaisseur de latéral 45mm | Espesor del lateral 45 mm.













## Side view