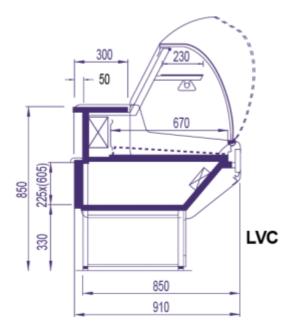

and 45° LACE / LSCE and LACI / LSCI
- Plasticised grills display
- Frontal straight glass
- Exposition of stainless steel AISI 304 18/8
- Supplementary 10 Amp plug
- Exterior in skinplate (available in several colors)
- Built-in adjustable feet in height
- Capillary tube expansion valve
- Automatic evaporation
- Digital thermostat for temperature adjustment
- Door magnetic gask and easy to replace.

## **OPTIONS**

- Display with ventilated refrigeration
- External revetment in brushed stainless steel AISI 304
- Stainless steel grills Acrylic sliding doors for back of the display (except in the model with small glasses)
- Several decorations available.



Espessura do lateral 45mm | Lateral thickness 45mm | Epaisseur de latéral 45mm | Espesor del lateral 45 mm.













## Side view