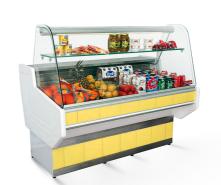

## LINDA CURVED GLASS

## **TECHNICAL CHARACTERISTICS**

- Display with evaporator
- Working top in stainless steel
- Stainless steel tube structure
- Interior coating in stainless steel AISI 304 18/8
- Side panels and storage doors coated in PVC w/ isolation obtained by injection of high-density polyurethane
- Multi-flexible external and internal corners of 90° and 45° LACE / LSCE and LACI / LSCI
- Plasticised grills display
- Frontal straight glass
- Exposition of stainless steel AISI 304 18/8
- Supplementary 10 Amp plug
- Exterior in skinplate (available in several colors)
- Built-in adjustable feet in height
- Capillary tube expansion valve
- Automatic evaporation
- Digital thermostat for temperature adjustment
- Door magnetic gask and easy to replace.

## **OPTIONS**

- Display with ventilated refrigeration
- External revetment in brushed stainless steel AISI 304
- Stainless steel grills Acrylic sliding doors for back of the display (except in the model with small glasses)
- Several decorations available.