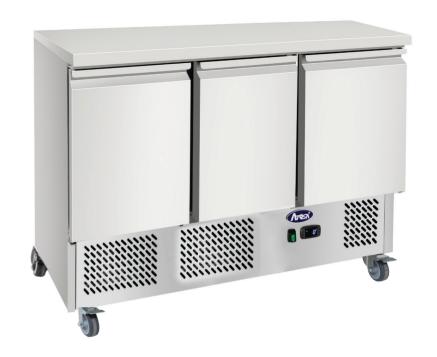

## **Three Door Worktop Fridge**

## **MODEL ESL 3851GR**

## **SPECIAL FEATURES**

- Fan assisted cooling
- **Digital controller**
- Adjustable feet
- **Bottom mounted motor**
- **Auto defrost**
- Safety door handle
- **Quality compressor**
- 3 Shelves included
- All stainless cabinet

## **TECHNICAL SPECIFICATION**

| DIMENSIONS    | W1365 x D700 x H913 |
|---------------|---------------------|
| GTIN No       | 5391538052452       |
| CAPACITY      | 300 Lt Gross        |
| TEMPERATURE   | -2°C to +8°C        |
| DOORS         | 3                   |
| SHELVES       | 3                   |
| REFRIGERANT   | R600a               |
| COMPRESSOR    | Bottom mount        |
| COOLING       | Static coil         |
| POWER         | 13 Amp Plug         |
| SHIP WEIGHT   | 124 Kg (Nett 94 Kg) |
| ENERGY RATING | A                   |
|               |                     |