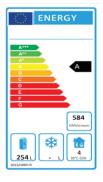

## **TECHNICAL SPECIFICATION**

| DIMENSIONS    | W1365 x D700 x H913 |
|---------------|---------------------|
| GTIN No       | 5391538052452       |
| CAPACITY      | 300 Lt Gross        |
| TEMPERATURE   | -2°C to +8°C        |
| DOORS         | 3                   |
| SHELVES       | 3                   |
| REFRIGERANT   | R600a               |
| COMPRESSOR    | Bottom mount        |
| COOLING       | Static coil         |
| POWER         | 13 Amp Plug         |
| SHIP WEIGHT   | 124 Kg (Nett 94 Kg) |
| ENERGY RATING | A                   |
|               |                     |