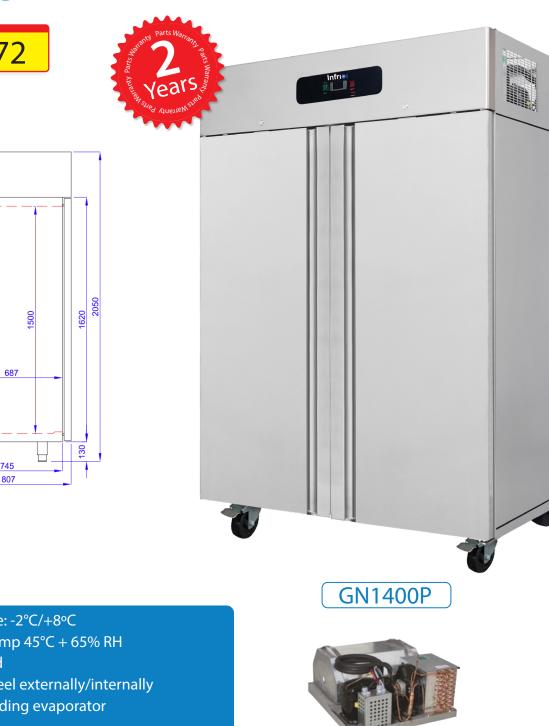

## Professional Range 2/1 GN Double Door Fridge

## **AVAILABLE FROM NOV 2021**

- Temp fridge: -2°C/+8°C
- Ambient temp 45°C + 65% RH
- Fan assisted
- Stainless steel externally/internally
- Non-protruding evaporator
- Castors
- **Digital controller**
- **Electric defronst** •
- R290
- Energy rating E

| Model   | Dimensions ( L x D x H mm ) | Capacity ( L ) | Weight ( Kg ) | Price  |
|---------|-----------------------------|----------------|---------------|--------|
| GN1400P | 1400 x 810 x 2050           | 1400           | 217           | €3,072 |