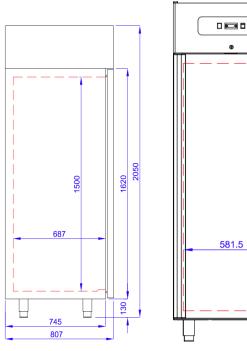

## Professional Range 2/1 GN Single Door Fridge

- Temp fridge: -2°C/+8°C
- Ambient temp 45°C + 65% RH
- Fan assisted
- Stainless steel externally/internally
- Non-protruding evaporator
- Castors
- **Digital controller**
- Electric defrost
- R290
- Supplied with 3 shelves
- Energy rating E