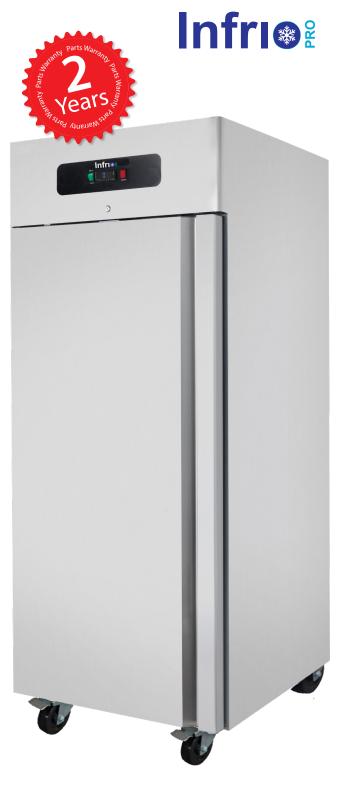

## Professional Range 2/1 GN Single Door Fridge

- Temp fridge: -2°C/+8°C
- Ambient temp 45°C + 65% RH
- Fan assisted
- Stainless steel externally/internally
- Non-protruding evaporator
- Castors
- **Digital controller**
- Electric defrost
- R290
- Supplied with 3 shelves
- Energy rating E

| Options       |  |
|---------------|--|
| 2/1 GN Grills |  |
| 2/1 GN Guides |  |

€26

**GN700P** 

| Model         | Dimensions ( L x D x H mm ) | Capacity ( L ) | Weight ( Kg ) | Price  |
|---------------|-----------------------------|----------------|---------------|--------|
| GN700P Fridge | 700 x 810 x 2050            | 700            | 138           | €1,990 |