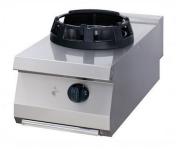

# HEAVY DUTY WOK BURNER | SINGLE | GAS

| Power              | 14.0 kW                        |
|--------------------|--------------------------------|
| Connection         | 1/2" G25 Natural Gas / G30 LPG |
| Net Weight         | 20 kg                          |
| Machine Dimensions | W400 x D700 x H280 mm          |
| HS Customs Code    | 8419818090                     |
| EAN Code           | 8719632123583                  |
| Article Number     | 09396004                       |

## **OPEN BURNERS**

- Ø250 mm cast iron burners
- Power regulation from 4.7 to 14 kW
- Pilot flame on each burner for high performance and significant reduction in energy consumption
- Durable and strong cast iron cooking ring designed to meet heavy load
- Removable cooking ring
- Burners with optimized combustion
- Removable drip tray under the burners for easy cleaning