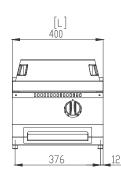

# HEAVY DUTY WOK BURNER | SINGLE | GAS

| Power              | 14.0 kW                        |
|--------------------|--------------------------------|
| Connection         | 1/2" G25 Natural Gas / G30 LPG |
| Net Weight         | 20 kg                          |
| Machine Dimensions | W400 x D700 x H280 mm          |
| HS Customs Code    | 8419818090                     |
| EAN Code           | 8719632123583                  |
| Article Number     | 09396004                       |

#### **GENERAL SPECIFICATIONS**

- 1.5 mm thick AISI 304 stainless steel top
- Flush top setting with secure fixing screws
- Installation gap behind the equipment
- Easy access from front panel to all major components
- Stainless steel with satin Scotch-Brite finish
- Adjustable feet