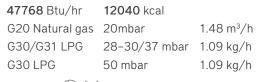

-----------|--------------------------------|
| Connection         | 1/2" G25 Natural Gas / G30 LPG |
| Net Weight         | 20 kg                          |
| Machine Dimensions | W400 x D700 x H280 mm          |
| HS Customs Code    | 8419818090                     |
| EAN Code           | 8719632123583                  |
| Article Number     | 09396004                       |





#### **GENERAL SPECIFICATIONS**

- 1.5 mm thick AISI 304 stainless steel top
- Flush top setting with secure fixing screws
- Installation gap behind the equipment
- Easy access from front panel to all major components
- Stainless steel with satin Scotch-Brite finish
- Adjustable feet

### INSTALLATION OPTIONS

- standalone (fixed on a base w/ or w/o door)
- cantilever
- on concrete plinth

#### GAS FLOW RATE









## **OPEN BURNERS**

- Ø250 mm cast iron burners
- Power regulation from 4.7 to 14 kW
- Pilot flame on each burner for high performance and significant reduction in energy consumption
- Durable and strong cast iron cooking ring designed to meet heavy load
- Removable cooking ring
- Burners with optimized combustion
- Removable drip tray under the burners for easy cleaning