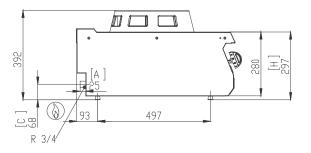

# HEAVY DUTY WOK BURNER | SINGLE | GAS

| Power              | 14.0 kW                        |
|--------------------|--------------------------------|
| Connection         | 1/2" G25 Natural Gas / G30 LPG |
| Net Weight         | 20 kg                          |
| Machine Dimensions | W400 x D700 x H280 mm          |
| HS Customs Code    | 8419818090                     |
| EAN Code           | 8719632123583                  |
| Article Number     | 09396004                       |