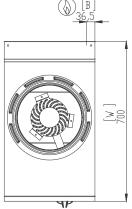

# HEAVY DUTY WOK BURNER | SINGLE | GAS

| Power              | 14.0 kW                        |
|--------------------|--------------------------------|
| Connection         | 1/2" G25 Natural Gas / G30 LPG |
| Net Weight         | 20 kg                          |
| Machine Dimensions | W400 x D700 x H280 mm          |
| HS Customs Code    | 8419818090                     |
| EAN Code           | 8719632123583                  |
| Article Number     | 09396004                       |

#### **GENERAL SPECIFICATIONS**

- 1.5 mm thick AISI 304 stainless steel top
- Flush top setting with secure fixing screws
- Installation gap behind the equipment
- Easy access from front panel to all major components
- Stainless steel with satin Scotch-Brite finish
- Adjustable feet