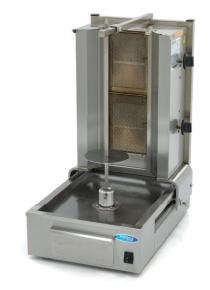

₩ TECHNICAL DEPARTMENT & WARRANTY

±i EXCELLENT CUSTOMER SATISFACTION (€

Professional grill for Döner / Gyros / Kebab Equipped with 2 gas burners

Temperature can be set individually for each burner

Stainless steel protective mesh (AISI 310)

Equipped with stainless steel drip tray

Housing made of stainless steel

Skewer and meat plate made of stainless steel

Reliable motor on the bottom Skewer can rotate left and right

Skewer is adjustable

Easy to clean

Max. capacity: 20 kg meat
Diameter meat plate: 190 mm
Dimensions skewer: 12 x 12 mm

Skewer length: 450 mm

Rotation speed skewer: 1 rotation per minute

Gas consumption: 0.524 m3/h

Stainless steel doner grill equipped with drip tray