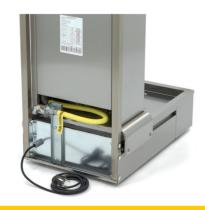

Gas inlet and electric cable on backside

With adjustable skewer for perfect preperation.