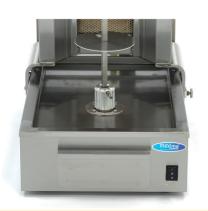

Equipped with stainless steel drip tray

Housing made of stainless steel

Skewer and meat plate made of stainless steel

Reliable motor on the bottom Skewer can rotate left and right

Skewer is adjustable

Easy to clean

Max. capacity: 20 kg meat
Diameter meat plate: 190 mm
Dimensions skewer: 12 x 12 mm

Skewer length: 450 mm

Rotation speed skewer: 1 rotation per minute

Gas consumption: 0.524 m3/h

Stainless steel doner grill equipped with drip tray

Gas inlet and electric cable on backside

With adjustable skewer for perfect preperation.