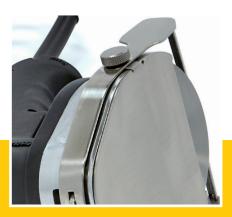

Packaging Material Carton Box with Foam

 HS Customs Code
 85098090

 EAN Code
 8719632126089

 Article Number
 09370175

Professional slicer for doner kebab, shawarma & gyros

Stainless steel smooth blade - ø100 mm

2,600 revolutions per minute

Production maximum 60 kg per hour

Adjustable cutting thickness from 0 mm to 8 mm Stainless steel protective camp over the knife

Plastic housing with non-slip handle

Protected on and off button Protected against overload Equipped with a reset button