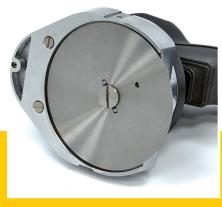

Packaging Material Carton Box with Foam

 HS Customs Code
 85098090

 EAN Code
 8719632126089

 Article Number
 09370175

Professional slicer for doner kebab, shawarma & gyros

Stainless steel smooth blade - ø100 mm

2,600 revolutions per minute

Production maximum 60 kg per hour

Adjustable cutting thickness from 0 mm to 8 mm Stainless steel protective camp over the knife

Plastic housing with non-slip handle

Protected on and off button Protected against overload Equipped with a reset button