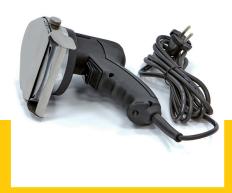

## DÖNER KEBAB KNIFE

Packaging Material Carton Box with Foam

 HS Customs Code
 85098090

 EAN Code
 8719632126089

 Article Number
 09370175

Professional slicer for doner kebab, shawarma & gyros

Stainless steel smooth blade - ø100 mm

2,600 revolutions per minute

Production maximum 60 kg per hour

Adjustable cutting thickness from 0 mm to 8 mm Stainless steel protective camp over the knife

Plastic housing with non-slip handle

Protected on and off button Protected against overload Equipped with a reset button

Equipped with extra long cord of up to 3.0 m

Easy to clean hygienically

Delivered with one spare blade Including handy sharpening stone

24 / 7 SUPPORT & SERVICE

**™** IMMEDIATELY AVAILABLE FROM STOCK

🕍 TECHNICAL DEPARTMENT & WARRANTY