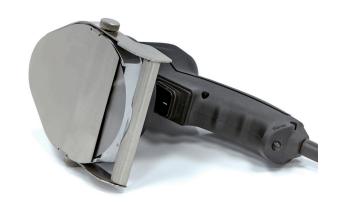

## DÖNER KEBAB KNIFE

Packaging Material Carton Box with Foam

 HS Customs Code
 85098090

 EAN Code
 8719632126089

 Article Number
 09370175

Professional slicer for doner kebab, shawarma & gyros

Stainless steel smooth blade - ø100 mm

2,600 revolutions per minute

Production maximum 60 kg per hour

Adjustable cutting thickness from 0 mm to 8 mm Stainless steel protective camp over the knife

Plastic housing with non-slip handle

Protected on and off button Protected against overload Equipped with a reset button